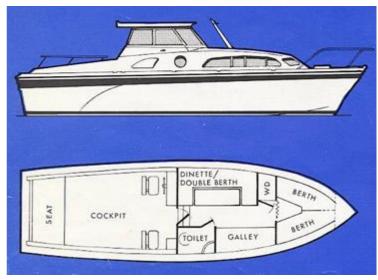

## **Project 31**

Year Started:

1965

Year Finished:

1974

Length Overall (Inc Pulpit):

32ft 9in / 9.90m

Length Overall (Ex Pulpit):

31ft 10in / 9.7m

Beam:

9ft 10in / 2.90m

Draft:

2ft 9in / 0.84m

Approx. Displacement:

Height Above Waterline to top of GRP radar arch:

Height Above Waterline to Top of Fixed Structure (Excluding

radar arch and light mast):

N/A

**Usual Engines Fitted:** 

Option 1:

Twin Perkins 4.107 (50hp) diesel

Option 2:

Twin Chrysler Nissan 100hp

Option 3:

Twin Volvo 145/280 (145hp petrols) on sterndrives

"The World's Most Sophisticated Motor Yachts"