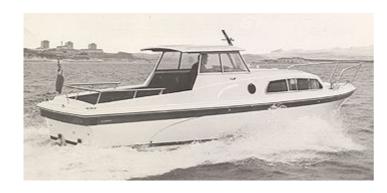

## **Project 31**

Year Started:

1965

Year Finished:

1974

Length Overall (Inc Pulpit):

32ft 9in / 9.90m

Length Overall (Ex Pulpit):

31ft 10in / 9.7m

Beam:

9ft 10in / 2.90m

Draft:

2ft 9in / 0.84m

Approx. Displacement:

Height Above Waterline to top of GRP radar arch:

Height Above Waterline to Top of Fixed Structure (Excluding

radar arch and light mast):

N/A

**Usual Engines Fitted:** 

Option 1:

Twin Perkins 4.107 (50hp) diesel

Option 2:

Twin Chrysler Nissan 100hp

Option 3:

Twin Volvo 145/280 (145hp petrols) on sterndrives

"The World's Most Sophisticated Motor Yachts"